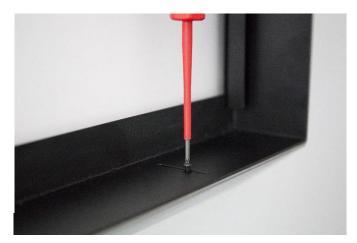

#### **3** Inserting the TSPC:

Insert the rubber connector and, if necessary, the network cable into the TSPC.

Insert the TSPC at the top edge of the frame so that the retaining lugs hook into the corresponding slots. Then press the TSPC slightly downwards until it is completely locked and complete the locking with a Phillips screwdriver in the shadow gap.