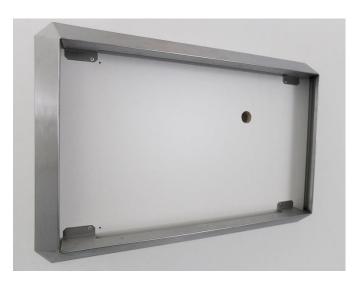

## **1** Mounting the stainless steel frame to the wall:

Using the spirit level and power drill to drill the holes for the stainless steel frame and fill them with plugs.

Mount the stainless steel frame using screws and plugs which match the wall texture.

#### **Attention:**

Version: 10/2020

There must be a power connection (230V) in the wall and at best a network connection.