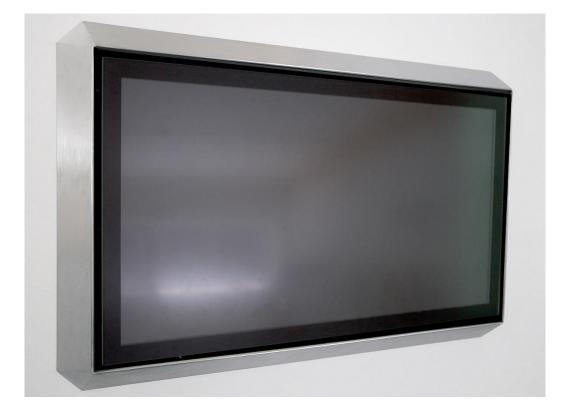

#### Installation Instructions TSPC in Stainless Steel Frame

#### **Required Material**

- Stainless steel frame (APX or APY)
- Black retaining frame
- TSPC with Aspect Ratio 4:3 or 16:9
- Supplied screws for the retaining frame
- Screws and plugs suitable for the wall
- Power drill
- Torx & Phillips Screwdrivers
- Spirit level

### Installation Instructions TSPC in Stainless Steel Frame