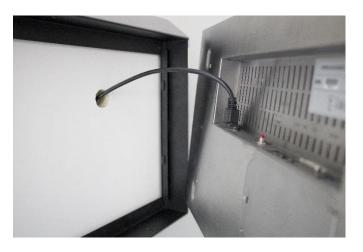

#### **3** Inserting the TSPC:

Insert the rubber connector and, if necessary, the network cable into the TSPC.

Insert the TSPC at the top edge of the frame so that the retaining lugs hook into the corresponding slots. Then press the TSPC slightly downwards until it is completely locked and complete the locking with a Phillips screwdriver in the shadow gap.