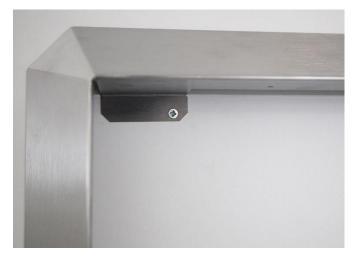

#### **2** Inserting the retaining frame:

Insert the black retaining frame into the stainless steel frame. Use the supplied black screws to fix the retaining frame to the stainless steel frame. With the screws you can adjust both frames until they are flush.

#### **Attention:**

The retaining lugs on the black retaining frame must face upwards. The TSPC will be hooked into these lugs.

MOStron Elektronik GmbH · Helmholtzstraße 20 · D-41747 Viersen · www.mostron.de · info@mostron.de · Fon +49(0)2162 3798-0 Alle verwendeten Logos und Firmennamen sind Warenzeichen oder eingetragene Warenzeichen der jeweiligen Firmen. Irrtümer, Druckfehler, sowie technische Änderungen vorbehalten. All logos and company names are trademarks or registered trademarks of their respective owners. No liability for errors and misprints. Subject to change.