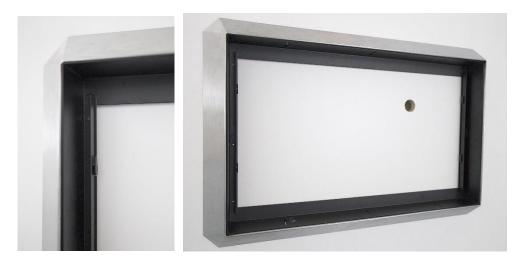

#### **2** Inserting the retaining frame:

Insert the black retaining frame into the stainless steel frame. Use the supplied black screws to fix the retaining frame to the stainless steel frame. With the screws you can adjust both frames until they are flush.

#### **Attention:**

The retaining lugs on the black retaining frame must face upwards. The TSPC will be hooked into these lugs.

MOStron Elektronik GmbH · Helmholtzstraße 20 · D-41747 Viersen · www.mostron.de · info@mostron.de · Fon +49(0)2162 3798-0 Alle verwendeten Logos und Firmennamen sind Warenzeichen oder eingetragene Warenzeichen der jeweiligen Firmen. Irrtümer, Druckfehler, sowie technische Änderungen vorbehalten. All logos and company names are trademarks or registered trademarks of their respective owners. No liability for errors and misprints. Subject to change.